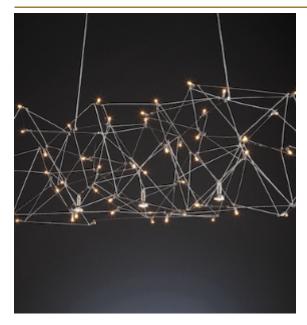

# UNIVERSE SUSPENSION

by Jan Pauwels

All the stars of the universe captured in one fixture. Random placed E10 light bulbs and tiny metal rods are the only two basic elements of this light fixture. They give the fixture its structure and shape. Every Universe is handmade, the E10 lamps are placed randomly, making every model unique. (see model Cosmos for the version with led circuit boards)

#### DIMENSIONS

L 80 cm 31.5 inch H 35 cm 13.8 inch W 35 cm 13.8 inch

#### IGHTSOURCE

35x led E10, 12V/0.33W, 2600K, 805 LM