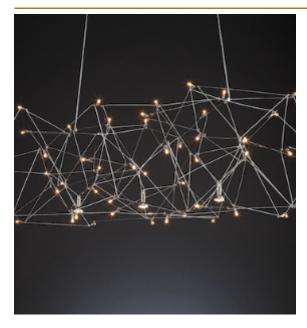

## UNIVERSE SUSPENSION

by Jan Pauwels

All the stars of the universe captured in one fixture. Random placed E10 light bulbs and tiny metal rods are the only two basic elements of this light fixture. They give the fixture its structure and shape. Every Universe is handmade, the E10 lamps are placed randomly, making every model unique. (see model Cosmos for the version with led circuit boards)

DIMENSIONS

Ø 30 cm 11.8 inch H 10 cm 3.9 inch

CANOPY

Ø 14 cm 5.5 inchH 4.5 cm 1.8 inch

CABLELENGTH
Up to 200 cm 78 inch

LIGHTSOURCE

18x led E10, 12V/0.33W, 2600K, 414 LM

INCLUDED