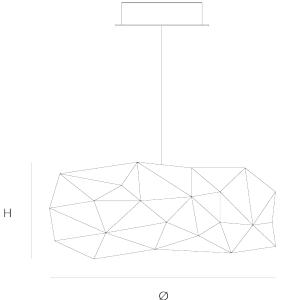

DIMENSIONS

Ø 30 cm 11.8 inch H 10 cm 3.9 inch

CANOPY

Ø 14 cm 5.5 inchH 4.5 cm 1.8 inch

CABLELENGTH
Up to 200 cm 78 inch

LIGHTSOURCE

18x led E10, 12V/0.33W, 2600K, 414 LM

INCLUDED