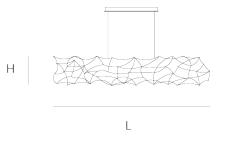

# Product data sheet

Date: September 8th 2024

# QUASAR

FINISH

Blackbrass

Nickel

TYPE.NR

11-9314-1

11-9314-2

11-9314-4



# TESS SUSPENSION by Jan Pauwels

The floating curved satellite is both elegant and organized. LED circuit boards and tiny metal rods are giving this lamp its structure and shape. 2/3 of the lights goes down and 1/3 goes up.





W

#### DIMENSIONS

L 150 cm 59.1 inch H 30 cm 11.8 inch W 40 cm 15.7 inch

#### CANOPY

L 54 cm 21.3 inch H 4.5 cm 1.8 inch W 10 cm 3.9 inch

### CABLELENGTH Up to 200 cm 78 inch

LIGHTSOURCE 38x led. 12V/0.6W.

38x led, 12V/0.6W, 2800K, 1140 LM, CRI>95

## INCLUDED

Yes

KG KG

3 5 45x40x205cm 2.5 3 60x30x25cm

TYPE

Suspension

STANDARD

Black canopy with cover plate in matching colour of the fixture. Leading and trailing edge dimmable. Nickel, natural brass, blackened natural brass. Brass will turn darker in time and can show stains.

OPTIONAL

TRANSFORMER/DRIVER

DIMMING

CLASSIFICATION UL no IP20 yes

**ENERGY LABEL** 

YEAR OF DESIGN 2020

## Quasar Holland BV®

Burgstraat 2 4283GG Giessen The Netherlands T. +31-(0)183-447887 info@quasar.nl www.quasar.nl