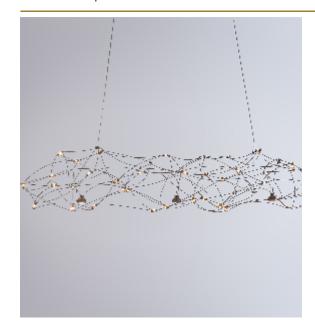

# TESS SUSPENSION by Jan Pauwels

The floating curved satellite is both elegant and organized. LED circuit boards and tiny metal rods are giving this lamp its structure and shape. 2/3 of the lights goes down and 1/3 goes up.

#### DIMENSIONS

L 150 cm 59.1 inch H 30 cm 11.8 inch W 40 cm 15.7 inch