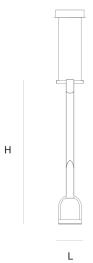

## STIRRUP SUSPENSION by

Studio Sybille

The designer was inspired by studfarms & horses. The LED lightsource has been integrated into an abstract Stirrup made of leather and aluminium

DIMENSIONS

L 12 cm 4.7 inch H 75 cm 29.5 inch