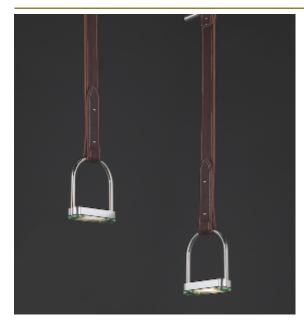

## STIRRUP SUSPENSION by

Studio Sybille

The designer was inspired by studfarms & horses. The LED lightsource has been integrated into an abstract Stirrup made of leather and aluminium

DIMENSIONS

L 12 cm 4.7 inch H 75 cm 29.5 inch