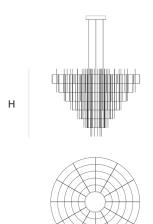

DIMENSIONS

140.655.4 inch

115 cm 45.3 inch

CANOPY

35.5 cm 13.9 inch 6.5 cm 2.6 inch

CABLELENGTH Up to 200 cm 78 inch

324x led. 12V/0.6W. 2800K, 9720 LM, CRI>95

INCLUDED