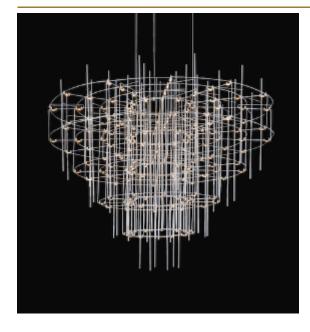

## SPY CHANDELIER by Jan Pauwels

The luxurious atmosphere of the past in a new configuration. Symmetrical circles in a conical shape. The circuit boards have leds on both sides. 2/3 of the light goes down and 1/3 goes up.

DIMENSIONS

140.655.4 inch

115 cm 45.3 inch

CANOPY

35.5 cm 13.9 inch 6.5 cm 2.6 inch

CABLELENGTH Up to 200 cm 78 inch

324x led. 12V/0.6W. 2800K, 9720 LM, CRI>95

INCLUDED