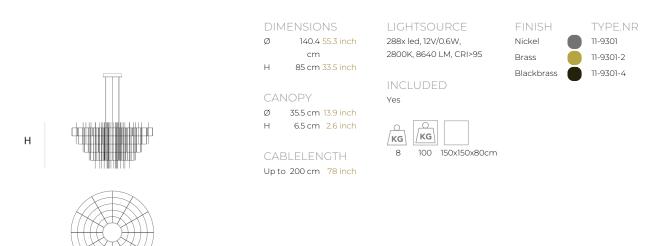

Ø

| TYPE               | Chandelier                                                                                                                                                                                                     |
|--------------------|----------------------------------------------------------------------------------------------------------------------------------------------------------------------------------------------------------------|
| STANDARD           | Black canopy with cover plate in matching colour of the fixture. Leading and trailing edge<br>dimmable. Nickel, natural brass, blackened natural brass. Brass will turn darker in time and<br>can show stains. |
| OPTIONAL           | 2400K.                                                                                                                                                                                                         |
| TRANSFORMER/DRIVER | SCPower KVF-12200-TDW                                                                                                                                                                                          |
| DIMMING            | leading and trailing edge                                                                                                                                                                                      |
| CLASSIFICATION     | UL no<br>IP20 yes                                                                                                                                                                                              |