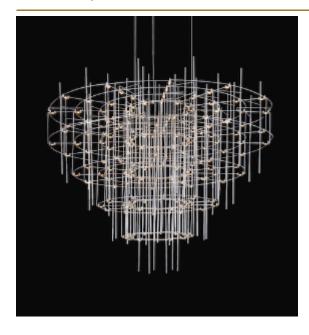

## SPY CHANDELIER by Jan Pauwels

The luxurious atmosphere of the past in a new configuration. Symmetrical circles in a conical shape. The circuit boards have leds on both sides. 2/3 of the light goes down and 1/3 goes up.