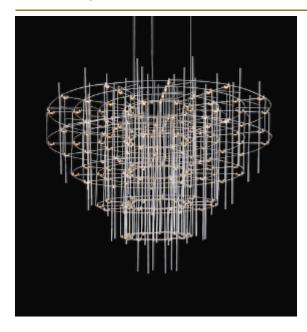

## SPY CHANDELIER by Jan Pauwels

The luxurious atmosphere of the past in a new configuration. Symmetrical circles in a conical shape. The circuit boards have leds on both sides. 2/3 of the light goes down and 1/3 goes up.