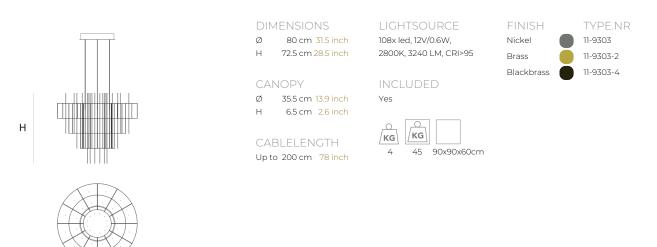

| TYPE               | Chandelier                                                                                                                                                                                                     |
|--------------------|----------------------------------------------------------------------------------------------------------------------------------------------------------------------------------------------------------------|
| STANDARD           | Black canopy with cover plate in matching colour of the fixture. Leading and trailing edge<br>dimmable. Nickel, natural brass, blackened natural brass. Brass will turn darker in time and<br>can show stains. |
| OPTIONAL           | 2400К.                                                                                                                                                                                                         |
| TRANSFORMER/DRIVER | SCPower KVF-12100-TDW                                                                                                                                                                                          |
| DIMMING            | leading and trailing edge                                                                                                                                                                                      |
| CLASSIFICATION     | UL no<br>IP20 yes                                                                                                                                                                                              |