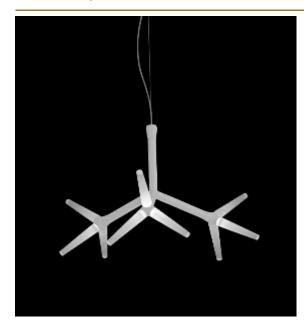

## SPARKS P01 SUSPENDED

LAMP by Daniel Becker

There are many preconfigured standard models and sets of Sparks suspension or Sparks wall lamp for the basic needs. Every module can be rotated freely in 360°, making the whole system easily adaptable to every possible situation. Assembling is easy due to the prewired modules that can be plugged together.

DIMENSIONS FINISH TYPE.NR 3x led, 4.6W, 2700K, 1128 14-15308-1 Ø 78 cm 30.7 inch Aluminium 52 cm 20.5 inch Н LM polished White 14-15308 CANOPY INCLUDED Ø 20 cm 7.9 inch Yes Н 5.5 cm 2.2 inch 0 KG KG CABLELENGTH 5 6 57x57x57cm Up to 200 cm 78 inch