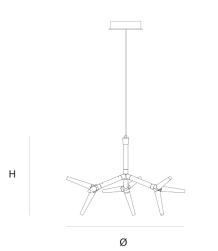

DIMENSIONS FINISH TYPE.NR 3x led, 4.6W, 2700K, 1128 14-15308-1 Ø 78 cm 30.7 inch Aluminium 52 cm 20.5 inch Н LM polished White 14-15308 CANOPY INCLUDED Ø 20 cm 7.9 inch Yes Н 5.5 cm 2.2 inch 0 KG KG CABLELENGTH 5 6 57x57x57cm Up to 200 cm 78 inch