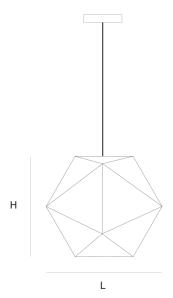

DIMENSIONS

L 50 cm 19.7 inch H 45 cm 17.7 inch

CANOPY

CABLELENGTH
Up to 200 cm 78 inch

lightsource

1x E27 70W\*

INCLUDED

No