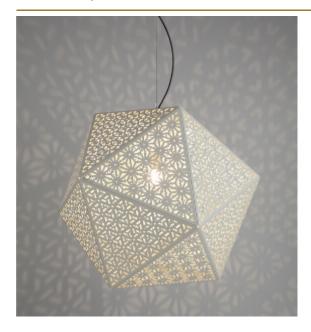

## RONTONTON SUSPENSION by Edward van Vliet

Tribute to the shadow. This light gives a fantastic shadow play on the nearby wall or ceiling. Because of the pattern, the lamp is also beautiful when it is switched off. Available as a suspension, floor and table lamp.

DIMENSIONS

L 50 cm 19.7 inch H 45 cm 17.7 inch

CANOPY

CABLELENGTH
Up to 200 cm 78 inch

lightsource

1x E27 70W\*

INCLUDED

No

KG KG S7x57x57cm

FINISH

Brass Black White TYPE.NR 11-5920M

11-5902Z 11-5902W

TYPE Suspension

Fixture is supplied without a bulb. Transparent cable. Floor and table lamp with cord STANDARD switch. Suspension with black canopy and chrome cover plate. Painted white, black or