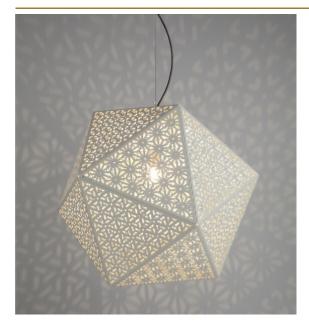

## RONTONTON SUSPENSION by Edward van Vliet

Tribute to the shadow. This light gives a fantastic shadow play on the nearby wall or ceiling. Because of the pattern, the lamp is also beautiful when it is switched off. Available as a suspension, floor and table lamp.

DIMENSIONS

L 15 cm 5.9 inch H 11.5 cm 4.5 inch

CANOPY

Ø 17 cm 6.7 inchH 5 cm 2 inch

CABLELENGTH
Up to 200 cm 78 inch

lghtsource

1x G4, 20W/12V\*

INCLUDED