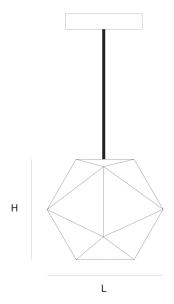

DIMENSIONS

L 15 cm 5.9 inch H 11.5 cm 4.5 inch

CANOPY

Ø 17 cm 6.7 inchH 5 cm 2 inch

CABLELENGTH
Up to 200 cm 78 inch

lghtsource

1x G4, 20W/12V\*

INCLUDED