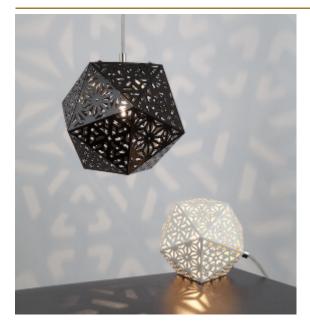

## **RONTONTON** TABLELAMP by Edward van Vliet

Tribute to the shadow. This light gives a fantastic shadow play on the nearby wall or ceiling. Because of the pattern, the lamp is also beautiful when it is switched off. Available as a suspension, floor and table lamp.