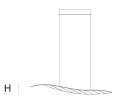

### DIMENSIONS

L 85 cm 33.5 inch H 10 cm 3.9 inch W 42 cm 16.5 inch

#### CANOPY

L 28 cm 11 inch H 4.5 cm 1.8 inch W 10 cm 3.9 inch