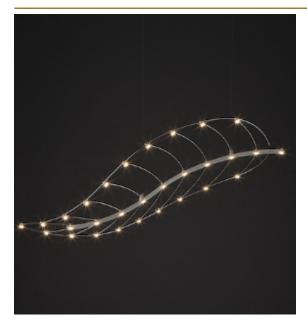

# PHILAE SUSPENSION by Jan

#### Pauwels

Autumn storm, falling leaves, make any combination you like. By playing with the length of the cables, and the number and sizes, you create your own lighting installation. The circuit boards have leds on both sides. 2/3 of the light is going downwards and 1/3 is going upwards