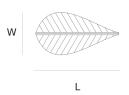

## Product data sheet

Date: September 8th 2024





# PHILAE SUSPENSION by Jan

#### Pauwels

Autumn storm, falling leaves, make any combination you like. By playing with the length of the cables, and the number and sizes, you create your own lighting installation. The circuit boards have leds on both sides. 2/3 of the light is going downwards and 1/3 is going upwards





### DIMENSIONS

L 85 cm 33.5 inch H 10 cm 3.9 inch W 42 cm 16.5 inch

#### CANOPY

L 28 cm 11 inch H 4.5 cm 1.8 inch W 10 cm 3.9 inch

## CABLELENGTH

Up to 200 cm 78 inch

IGHTSOURCE

29x 12V/0.6W, 2800K, 870 LM, CRI>95

INCLUDED

Yes



FINISH

Nickel Brass Blackbrass

TYPE.NR
11-8450-1
11-8450-2
11-8450-4

TYPE Suspension

STANDARD

OPTIONAL 2400K.

TRANSFORMER/DRIVER SCPower KVF-12030-TDW

DIMMING leading and trailing edge

CLASSIFICATION UL no IP20 yes

**ENERGY LABEL** 

### Quasar Holland BV®

Burgstraat 2 4283GG Giessen The Netherlands T. + 31 - (0)183 - 447887 info@quasar.nl www.quasar.nl