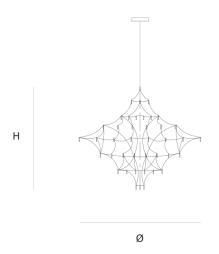

DIMENSIONS

120 cm 47.2 inch

120 cm 47.2 inch

CANOPY

25 cm 9.8 inch 5.5 cm 2.2 inch

CABLELENGTH Up to 200 cm 78 inch

69x led. 12V/0.6W. 2800K, 2070 LM, CRI>95

INCLUDED