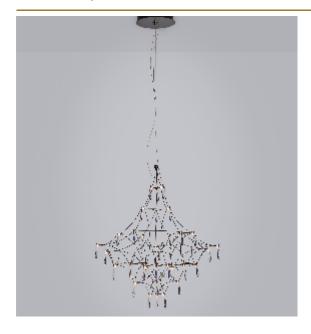

## MIRA CHANDELIER by Jan

#### Pauwels

Asfour crystals are sparkling in this transparent structure. This elegance makes the chandelier timeless. The circuit boards have leds on both sides. 2/3 of the light is going downwards and 1/3 is going upwards.

DIMENSIONS

120 cm 47.2 inch

120 cm 47.2 inch

CANOPY

25 cm 9.8 inch 5.5 cm 2.2 inch

CABLELENGTH Up to 200 cm 78 inch

69x led. 12V/0.6W. 2800K, 2070 LM, CRI>95

INCLUDED

Yes

KG KG 130x130x150cm FINISH

Nickel

Blackbrass

TYPE.NR 11-8701

11-8701-2 11-8701-4

TYPE Chandelier

Black canopy with cover plate in matching colour of the fixture. Leading and trailing edge **STANDARD** dimmable. Nickel, natural brass, blackened natural brass. Brass will turn darker in time and

can show stains.

2400K. OPTIONAL

CLASSIFICATION

TRANSFORMER/DRIVER SCPower KVF-12060-TDW

DIMMING leading and trailing edge

UL no

IP20 yes

ENERGY LABEL