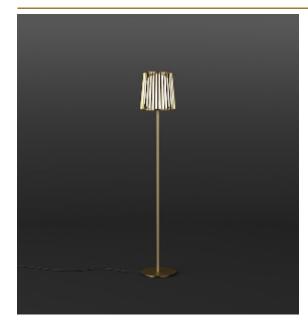

## JULIA FLOORLAMP by Daniel

## Becker

A reinterpretation of the classic textile plissé shade. Julia series includes suspensions, chandeliers, wall, floor and table lamps. Each one consists of two shades: the outer is handmade of brass, while the inner is made of translucent glass. Both shades are connected to a classic table lamp in a way that signifies the present archetypal gesture.

DIMENSIONS

Ø 19 cm 7.5 inch H 110 cm 43.3 inch

H 110 cm 43.3 inc

CANOPY

CABLELENGTH
Up to 200 cm 78 inch

LIGHTSOURCE

1x E14 led, 4W, 2000-2900K, 260 LM

INCLUDED