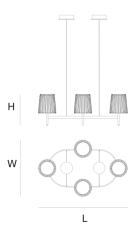

100 cm 39.4 inch 35 cm 13.8 inch W 60 cm 23.6 inch

### CANOPY

17 cm 6.7 inch 5 cm 2 inch

Up to 200 cm 78 inch

4x E14 led. 4W. 2000-2900K, 1040 LM