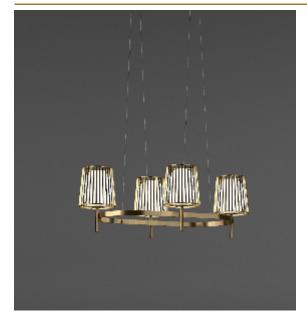

# **JULIA OVAL CHANDELIER**

## by Daniel Becker

A reinterpretation of the classic textile plissé shade. Julia series includes suspensions, chandeliers, wall, floor and table lamps. Each one consists of two shades: the outer is handmade of brass, while the inner is made of translucent glass. Both shades are connected to a classic table lamp in a way that signifies the present archetypal gesture.

## INCLUDED

Yes

FINISH

Chrome plated

14-16009 14-16009-2

TYPE Chandelier

The fixture is supplied with dim to warm led lamps. Black canopy with cover plate in STANDARD

matching colour of the fixture.