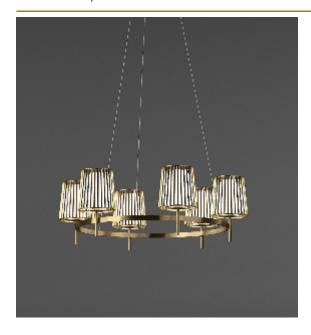

## JULIA SINGLE CHANDELIER by Daniel Becker

A reinterpretation of the classic textile plissé shade. Julia series includes suspensions, chandeliers, wall, floor and table lamps. Each one consists of two shades: the outer is handmade of brass, while the inner is made of translucent glass. Both shades are connected to a classic table lamp in a way that signifies the present archetypal gesture.

DIMENCIONIC

Ø 160 cm 63 inchH 35 cm 13.8 inch

CANOPY

Ø 17 cm 6.7 inchH 5 cm 2 inch

CABLELENGTH Up to 200 cm 78 inch LIGHTSOURCE 9x E14 led. 4W. 2000-

9x E14 led, 4W, 2000 2900K, 2340 LM

INCLUDED

Yes