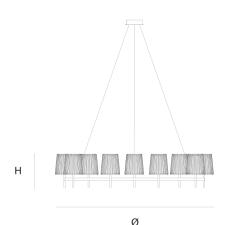

DIMENCIONIC

Ø 160 cm 63 inchH 35 cm 13.8 inch

CANOPY

Ø 17 cm 6.7 inchH 5 cm 2 inch

CABLELENGTH Up to 200 cm 78 inch LIGHTSOURCE 9x E14 led. 4W. 2000-

9x E14 led, 4W, 2000 2900K, 2340 LM

INCLUDED

Yes