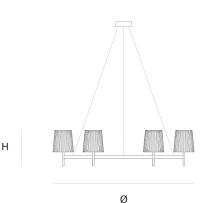

DIMENCIONIC

Ø 100 cm 39.4 inchH 35 cm 13.8 inch

33 611 13.0 1161

CANOPY

Ø 17 cm 6.7 inchH 5 cm 2 inch

CABLELENGTH
Up to 200 cm 78 inch

IGHTSOURCE

6x E14 led, 4W, 2000-2900K, 1560 LM