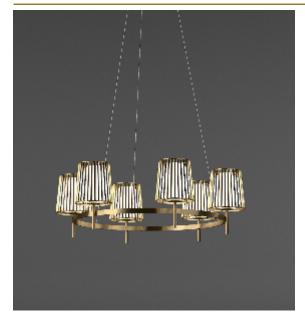

## JULIA SINGLE CHANDELIER by Daniel Becker

A reinterpretation of the classic textile plissé shade. Julia series includes suspensions, chandeliers, wall, floor and table lamps. Each one consists of two shades: the outer is handmade of brass, while the inner is made of translucent glass. Both shades are connected to a classic table lamp in a way that signifies the present archetypal gesture.

DIMENCIONIC

Ø 100 cm 39.4 inchH 35 cm 13.8 inch

33 611 13.0 1161

CANOPY

Ø 17 cm 6.7 inchH 5 cm 2 inch

CABLELENGTH
Up to 200 cm 78 inch

IGHTSOURCE

6x E14 led, 4W, 2000-2900K, 1560 LM