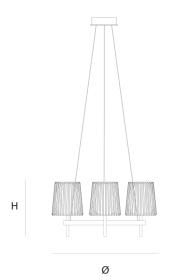

DIMENSIONS

Ø 70 cm 27.6 inchH 35 cm 13.8 inch

CANOPY

Ø 17 cm 6.7 inchH 5 cm 2 inch

CABLELENGTH
Up to 200 cm 78 inch

IGHTSOURCE

3x E14 led, 4 W, 2000-2900K, , 780 LM

INCLUDED