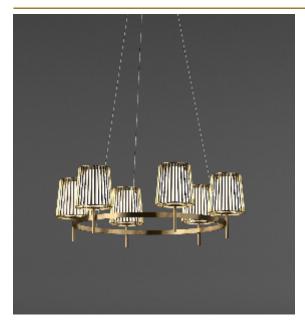

## JULIA SINGLE CHANDELIER by Daniel Becker

A reinterpretation of the classic textile plissé shade. Julia series includes suspensions, chandeliers, wall, floor and table lamps. Each one consists of two shades: the outer is handmade of brass, while the inner is made of translucent glass. Both shades are connected to a classic table lamp in a way that signifies the present archetypal gesture.

DIMENSIONS

Ø 70 cm 27.6 inchH 35 cm 13.8 inch

CANOPY

Ø 17 cm 6.7 inchH 5 cm 2 inch

CABLELENGTH
Up to 200 cm 78 inch

IGHTSOURCE

3x E14 led, 4 W, 2000-2900K, , 780 LM

INCLUDED