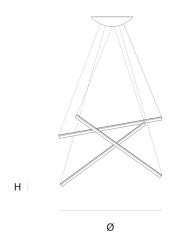

DIMENSIONS Ø 120 cm 47.2 inch

6.5 cm 2.6 inch

H 3 cm 1.2 inch

CANOPY Ø 35.5 cm 14 inch

CABLELENGTH
Up to 300 cm 118 inch

LIGHTSOURCE

1x led, 43.2W, 2700K, 2100 LM, CRI>90

INCLUDED Yes