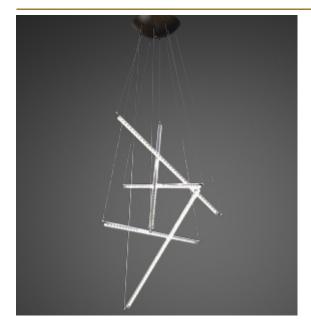

## Ferrari

A frozen juggling throw. At any time the diagonal free hanging light tubes create an interesting composition. Play with angles and modify your own fixture. The glass tubes are half frosted and half clear and can be rotated to make the light more diffuse of more direct.

DIMENSIONS Ø 120 cm 47.2 inch

6.5 cm 2.6 inch

H 3 cm 1.2 inch

CANOPY Ø 35.5 cm 14 inch

CABLELENGTH
Up to 300 cm 118 inch

LIGHTSOURCE

1x led, 43.2W, 2700K, 2100 LM, CRI>90

INCLUDED Yes