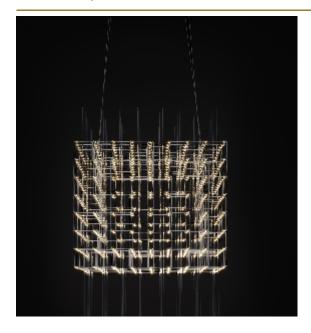

# COSMOS SQUARE 100 SUSPENSION by Jan Pauwels

Cosmos Square 100 looks structured but still harmonious. Modular placed LED circuit boards and tiny metal rods are the only two basic elements of this light fixture. They give the lamp its structure and shape. The circuit boards have leds on both sides. 2/3 of the light is going downwards and 1/3 is going upwards. (see model Universe Square 100 for the version with E10 lamps)

DIMENCIONIC

L 100 cm 39.4 inch H 85 cm 33.5 inch W 100 cm 39.4 inch