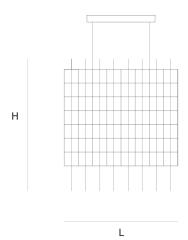

## Product data sheet

Date: September 8th 2024



FINISH

Blackbrass

Nickel

TYPE.NR

11-8905-1

11-8905-2

11-8905-4



# COSMOS SQUARE 100 SUSPENSION by Jan Pauwels

Cosmos Square 100 looks structured but still harmonious. Modular placed LED circuit boards and tiny metal rods are the only two basic elements of this light fixture. They give the lamp its structure and shape. The circuit boards have leds on both sides. 2/3 of the light is going downwards and 1/3 is going upwards. (see model Universe Square 100 for the version with E10 lamps)



DIMENCIONIC

L 100 cm 39.4 inch H 85 cm 33.5 inch W 100 cm 39.4 inch

#### CANOPY

L 59.5 cm 23.4 inch H 10 cm 3.9 inch W 37 cm 14.6 inch

CABLELENGTH
Up to 200 cm 78 inch

IGHTSOURCE

548x led, 12V/0.6W, 2800K, 16440 LM, CRI>90

#### INCLUDED

Yes

24

9 45 126x112x110cm

36x36x85cm

TYPE Suspension

STANDARD

OPTIONAL 2400K.

on request without glasbars

TRANSFORMER/DRIVER SCPower KVF-12200-TDW 2

Χ

DIMMING leading and trailing edge

CLASSIFICATION UL no IP20 yes

**ENERGY LABEL** 

### Quasar Holland BV®

Burgstraat 2 4283GG Giessen The Netherlands T. + 31 - (0)183 - 447887 info@quasar.nl www.quasar.nl