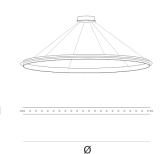

DIMENSIONS

Ø 180 cm70.9 inchH 5 cm 2 inch

CANOPY

Ø 25 cm 9.8 inchH 5 cm 2 inch

CABLELENGTH
Up to 0 cm 59 inch

LIGHTSOURCE

113x led E10, 12V/0.33W, 2600K, 2300 LM

INCLUDED