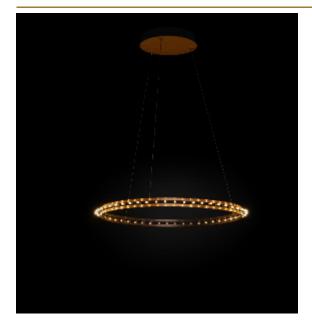

## CITADEL SINGLE SUSPENDED LAMP by Jan Pauwels

The circle of light. The easy to order single version of Citadel. During installation you can choose whether the rings will be perfectly horizontal or in a more inclined way. The suspension cables will also pass the current. Leading and trailing edge dimmable

DIMENSIONS

Ø 180 cm70.9 inchH 5 cm 2 inch

CANOPY

Ø 25 cm 9.8 inchH 5 cm 2 inch

CABLELENGTH
Up to 0 cm 59 inch

LIGHTSOURCE

113x led E10, 12V/0.33W, 2600K, 2300 LM

INCLUDED

Yes

7 25 186x186x7cm

FINISH

Nickel Brass

Blackbrass

TYPE.NR
11-9006-1E
11-9006-2E
11-9006-4E

TYPE suspended lamp

STANDARD The rings are supplied with lamps on the outside. Transparent cable and black canopy

with matching cover plate with the fixture. Leading and trailing edge dimmable

OPTIONAL Double light (lights inside and outside).

3000K or 3500K led.

TRANSFORMER/DRIVER SCPower KVF-12060-TDW

DIMMING leading and trailing edge