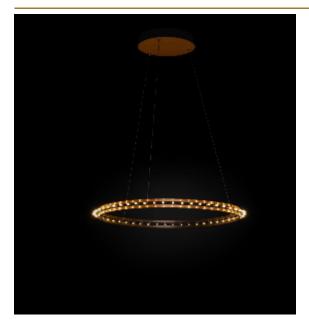

## CITADEL SINGLE SUSPENDED LAMP by Jan Pauwels

The circle of light. The easy to order single version of Citadel. During installation you can choose whether the rings will be perfectly horizontal or in a more inclined way. The suspension cables will also pass the current. Leading and trailing edge dimmable

The rings are supplied with lamps on the outside. Transparent cable and black canopy

with matching cover plate with the fixture. Leading and trailing edge dimmable

OPTIONAL Double light (lights inside and outside).