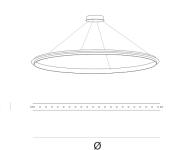

DIMENSIONS

Ø 120 cm 47.2 inch

H 5 cm 2 inch

CANOPY

Ø 20 cm 7.9 inchH 5 cm 2 inch

CABLELENGTH
Up to 0 cm 59 inch

LIGHTSOURCE

75x led E10, 12V/0.33W, 2600K, 1725 LM