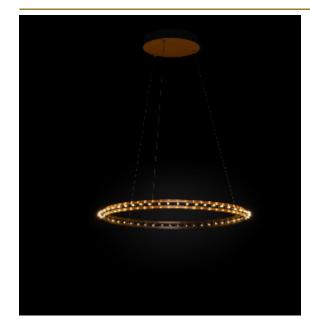

## CITADEL SINGLE SUSPENDED LAMP by Jan Pauwels

The circle of light. The easy to order single version of Citadel. During installation you can choose whether the rings will be perfectly horizontal or in a more inclined way. The suspension cables will also pass the current. Leading and trailing edge dimmable