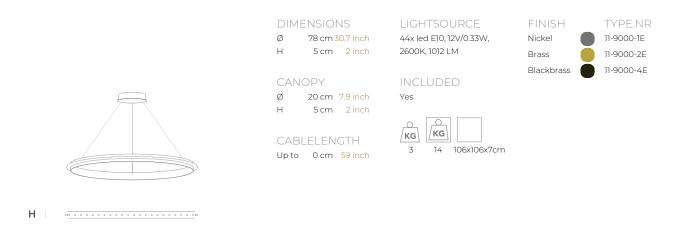

| ТҮРЕ               | suspended lamp                                                                                                                                                      |
|--------------------|---------------------------------------------------------------------------------------------------------------------------------------------------------------------|
| STANDARD           | The rings are supplied with lamps on the outside. Transparent cable and black canopy with matching cover plate with the fixture. Leading and trailing edge dimmable |
| OPTIONAL           | Double light (lights inside and outside).<br>3000K or 3500K led.                                                                                                    |
| TRANSFORMER/DRIVER | SCPower KVF-12030-TDW                                                                                                                                               |
| DIMMING            | leading and trailing edge                                                                                                                                           |
| CLASSIFICATION     | UL no<br>IP20 yes                                                                                                                                                   |