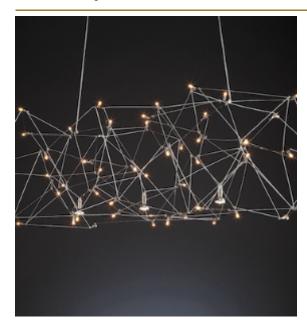

#### by Jan Pauwels

All the stars of the universe captured in one fixture. Random placed E10 light bulbs and tiny metal rods are the only two basic elements of this light fixture. They give the fixture its structure and shape. Every Universe is handmade, the E10 lamps are placed randomly, making every model unique. (see model Cosmos for the version with led circuit boards)