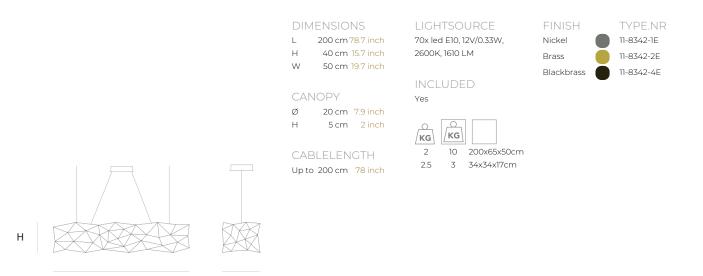

| TYPE               | Suspension                |
|--------------------|---------------------------|
| STANDARD           |                           |
| OPTIONAL           | 3000K or 3500K led.       |
| TRANSFORMER/DRIVER | SCPower KVF-12030-TDW     |
| DIMMING            | leading and trailing edge |
| CLASSIFICATION     | UL no<br>IP20 yes         |
| ENERGY LABEL       |                           |