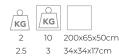

#### DIMENSIONS

L 180 cm70.9 inch H 40 cm 15.7 inch W 50 cm 19.7 inch

#### CANOPY

Ø 20 cm 7.9 inchH 5 cm 2 inch

CABLELENGTH
Up to 200 cm 78 inch