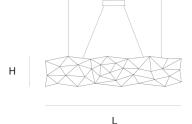

## **Product data sheet**

Date: May 3rd 2024

# QUASAR



# UNIVERSE SUSPENSION

by Jan Pauwels

All the stars of the universe captured in one fixture. Random placed E10 light bulbs and tiny metal rods are the only two basic elements of this light fixture. They give the fixture its structure and shape. Every Universe is handmade, the E10 lamps are placed randomly, making every model unique. (see model Cosmos for the version with led circuit boards)

#### DIMENSIONS

L 180 cm70.9 inch H 40 cm 15.7 inch W 50 cm 19.7 inch

#### CANOPY

Ø 20 cm 7.9 inchH 5 cm 2 inch

CABLELENGTH
Up to 200 cm 78 inch

#### IGHTSOURCE

60x led E10, 12V/0.33W, 2600K, 1380 LM

### INCLUDED

Yes



FINISH Nickel

Blackbrass

TYPE.NR
11-8344-1E
11-8344-2E
11-8344-4E





W

TYPE Suspension

STANDARD

OPTIONAL 3000K or 3500K led.

TRANSFORMER/DRIVER SCPower KVF-12030-TDW

DIMMING leading and trailing edge

CLASSIFICATION UL no IP20 yes

**ENERGY LABEL** 

## Quasar Holland BV®

Burgstraat 2 4283GG Giessen The Netherlands T. + 31 - (0)183 - 447887 info@quasar.nl www.quasar.nl