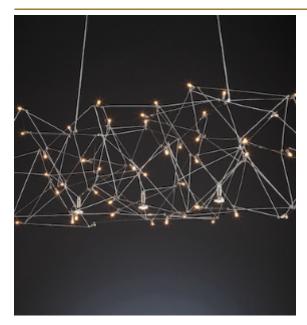

# UNIVERSE SUSPENSION

by Jan Pauwels

All the stars of the universe captured in one fixture. Random placed E10 light bulbs and tiny metal rods are the only two basic elements of this light fixture. They give the fixture its structure and shape. Every Universe is handmade, the E10 lamps are placed randomly, making every model unique. (see model Cosmos for the version with led circuit boards)