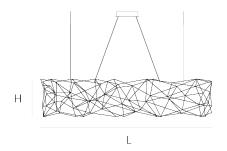

# **Product data sheet**

Date: May 3rd 2024



FINISH

Blackbrass

Nickel

TYPE.NR

11-8341-1

11-8341-2

11-8341-4



# UNIVERSE SUSPENSION

by Jan Pauwels

All the stars of the universe captured in one fixture. Random placed E10 light bulbs and tiny metal rods are the only two basic elements of this light fixture. They give the fixture its structure and shape. Every Universe is handmade, the E10 lamps are placed randomly, making every model unique. (see model Cosmos for the version with led circuit boards)





#### DIMENSIONS

L 150 cm 59.1 inch H 40 cm 15.7 inch W 50 cm 19.7 inch

#### CANOPY

Ø 20 cm 7.9 inchH 5 cm 2 inch

CABLELENGTH
Up to 200 cm 78 inch

### IGHTSOURCE

55x led E10, 12V/0.33W, 2600K, 1265 LM

## INCLUDED

Yes

KG KG

2 10 65x50x200cm 2.5 3 60x30x25cm

TYPE

Suspension

STANDARD

OPTIONAL

3000K or 3500K led.

TRANSFORMER/DRIVER

DIMMING

CLASSIFICATION

UL no IP20 yes

**ENERGY LABEL** 

YEAR OF DESIGN 2001

### Quasar Holland BV®

Burgstraat 2 4283GG Giessen The Netherlands T. +31-(0)183-447887 info@quasar.nl www.quasar.nl