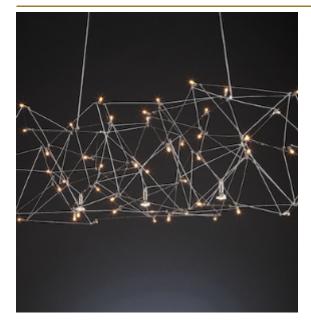

# UNIVERSE SUSPENSION

by Jan Pauwels

All the stars of the universe captured in one fixture. Random placed E10 light bulbs and tiny metal rods are the only two basic elements of this light fixture. They give the fixture its structure and shape. Every Universe is handmade, the E10 lamps are placed randomly, making every model unique. (see model Cosmos for the version with led circuit boards)