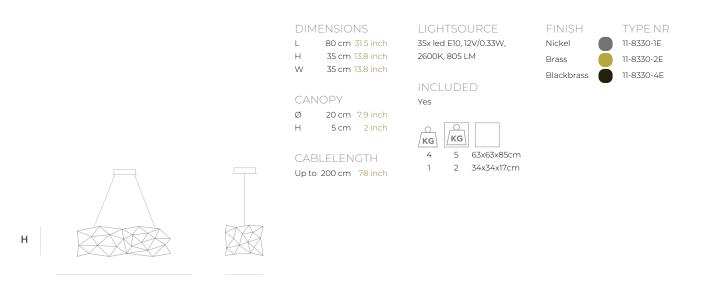

| TYPE               | Suspension                |
|--------------------|---------------------------|
| STANDARD           |                           |
| OPTIONAL           | 3000K or 3500K led.       |
| TRANSFORMER/DRIVER | SCPower KVF-12030-TDW     |
| DIMMING            | leading and trailing edge |
| CLASSIFICATION     | UL no<br>IP20 yes         |
| ENERGY LABEL       |                           |