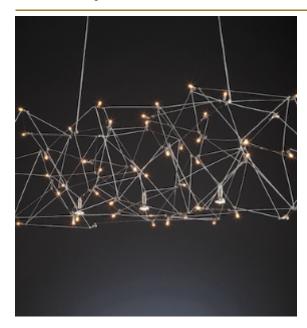

## UNIVERSE SUSPENSION

by Jan Pauwels

All the stars of the universe captured in one fixture. Random placed E10 light bulbs and tiny metal rods are the only two basic elements of this light fixture. They give the fixture its structure and shape. Every Universe is handmade, the E10 lamps are placed randomly, making every model unique. (see model Cosmos for the version with led circuit boards)