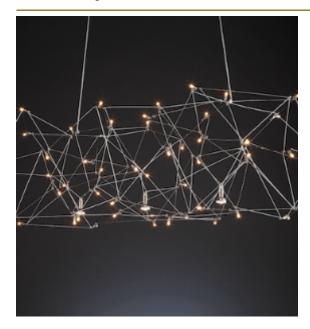

## **UNIVERSE SUSPENSION**

by Jan Pauwels

All the stars of the universe captured in one fixture. Random placed E10 light bulbs and tiny metal rods are the only two basic elements of this light fixture. They give the fixture its structure and shape. Every Universe is handmade, the E10 lamps are placed randomly, making every model unique. (see model Cosmos for the version with led circuit boards)