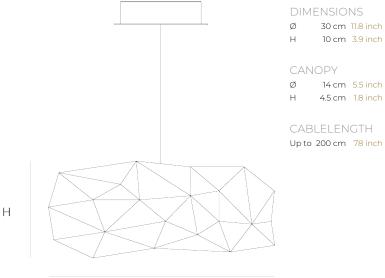

CANOPY Ø 14 cm 5.5 inch 4.5 cm 1.8 inch

CABLELENGTH

18x led E10, 12V/0.33W. 2600K, 414 LM

INCLUDED Yes

Ø

| TYPE               | Suspension          |
|--------------------|---------------------|
| STANDARD           |                     |
| OPTIONAL           | 3000K or 3500K led. |
| TRANSFORMER/DRIVER |                     |
| DIMMING            |                     |
| CLASSIFICATION     | UL no<br>IP20 yes   |
| ENERGY LABEL       |                     |
| YEAR OF DESIGN     | 2001                |