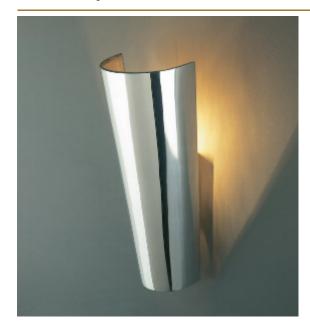

## **TOSCANA WALL-LAMP**

by Mies/van Gessel

Inspired by the Tuscan roof tiles. Beautiful as they are, only now in casted aluminium or bronze. Available in two sizes.

7

DIMENSIONS

L 25 cm 9.8 inch H 60 cm 23.6 inch