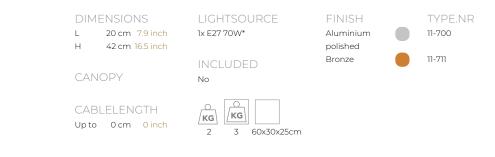

## TOSCANA WALL-LAMP

by Mies/van Gessel

Inspired by the Tuscan roof tiles. Beautiful as they are, only now in casted aluminium or bronze. Available in two sizes.

| TYPE               | Wall-lamp                               |
|--------------------|-----------------------------------------|
| STANDARD           | The fixture is supplied without a lamp. |
| OPTIONAL           |                                         |
| TRANSFORMER/DRIVER | n/a                                     |
| DIMMING            | depending the lightbulb                 |
| CLASSIFICATION     | UL no<br>IP20 yes                       |
| ENERGY LABEL       | n/a                                     |