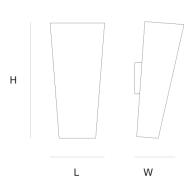

## TOSCANA WALL-LAMP

by Mies/van Gessel

Inspired by the Tuscan roof tiles. Beautiful as they are, only now in casted aluminium or bronze. Available in two sizes.

| TYPE               | Wall-lamp                               |
|--------------------|-----------------------------------------|
| STANDARD           | The fixture is supplied without a lamp. |
| OPTIONAL           |                                         |
| TRANSFORMER/DRIVER | n/a                                     |
| DIMMING            | depending the lightbulb                 |
| CLASSIFICATION     | UL no<br>IP20 yes                       |
| ENERGY LABEL       | n/a                                     |