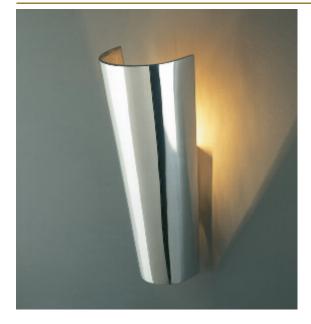

## TOSCANA WALL-LAMP

by Mies/van Gessel

Inspired by the Tuscan roof tiles. Beautiful as they are, only now in casted aluminium or bronze. Available in two sizes.

| TYPE               | Wall-lamp                               |
|--------------------|-----------------------------------------|
| STANDARD           | The fixture is supplied without a lamp. |
| OPTIONAL           |                                         |
| TRANSFORMER/DRIVER | n/a                                     |
| DIMMING            | depending the lightbulb                 |
| CLASSIFICATION     | UL no<br>IP20 yes                       |
| ENERGY LABEL       | n/a                                     |