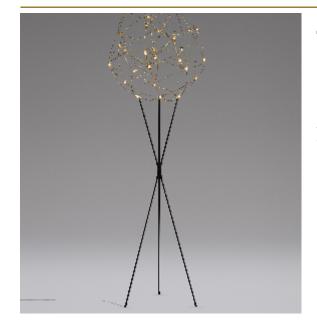

## **TESS GLOBE FLOORLAMP**

by Jan Pauwels

As an extension of the Tess Globe series. A very subtle frame is carrying the light sculpture without affecting its unique appearance. Perfect in an open space, in front of a wall or in a corner.