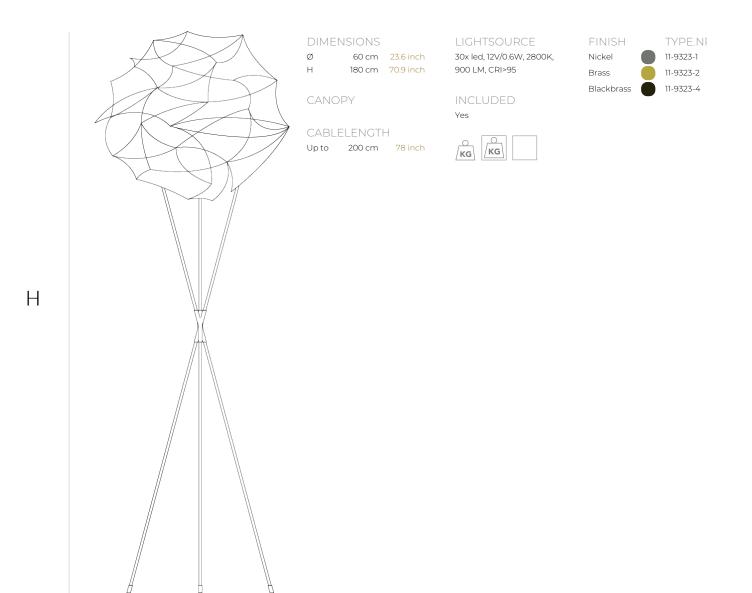

Ø

| TYPE               | Floorlamp                                                 |
|--------------------|-----------------------------------------------------------|
| STANDARD           | The frame is completely matt black. Push dimmer included. |
| OPTIONAL           | Remote control for dimmer.                                |
| TRANSFORMER/DRIVER |                                                           |
| DIMMING            |                                                           |
| CLASSIFICATION     | UL no<br>IP20 yes                                         |
| ENERGY LABEL       |                                                           |
| YEAR OF DESIGN     | 2024                                                      |