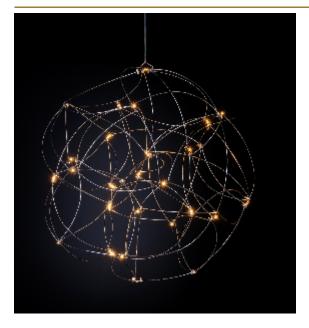

## **TESS GLOBE** SUSPENSION by Jan Pauwels

Because of its round shape the Tess Globe is well suited to every interior. Whether its modern or classic. The lamp is slightly more frivolous because of its curved rods. The Tess Globe is available as a single suspension. By mixing different sizes or even finishes you can create an astonishing composition.

120 cm 47.2 inch

CANOPY

30 cm 11.8 inch 5.5 cm 2.2 inch

CABLELENGTH Up to 200 cm 78 inch

123x led. 12V/0.6W. 2800K, 3690 LM, CRI>95

INCLUDED

Yes

KG 90 130x130x150cm FINISH