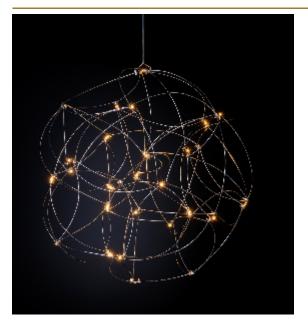

## **TESS GLOBE** SUSPENSION by Jan Pauwels

Because of its round shape the Tess Globe is well suited to every interior. Whether its modern or classic. The lamp is slightly more frivolous because of its curved rods. The Tess Globe is available as a single suspension. By mixing different sizes or even finishes you can create an astonishing composition.

DIMENSIONS

100 cm 39.4 inch

CANOPY

25 cm 9.8 inch 5.5 cm 2.2 inch

CABLELENGTH Up to 200 cm 78 inch

98x led. 12V/0.6W. 2800K, 2940 LM, CRI>95

INCLUDED

Yes