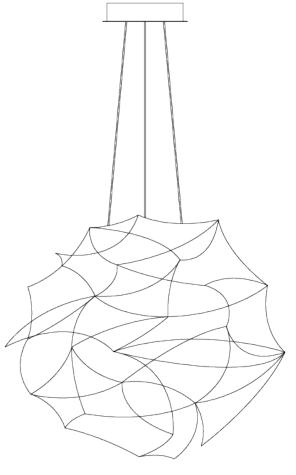

## **TESS GLOBE** SUSPENSION by Jan Pauwels

Because of its round shape the Tess Globe is well suited to every interior. Whether its modern or classic. The lamp is slightly more frivolous because of its curved rods. The Tess Globe is available as a single suspension. By mixing different sizes or even finishes you can create an astonishing composition.

DIMENSIONS

100 cm 39.4 inch

CANOPY

25 cm 9.8 inch 5.5 cm 2.2 inch

CABLELENGTH Up to 200 cm 78 inch

98x led. 12V/0.6W. 2800K, 2940 LM, CRI>95

INCLUDED

Yes