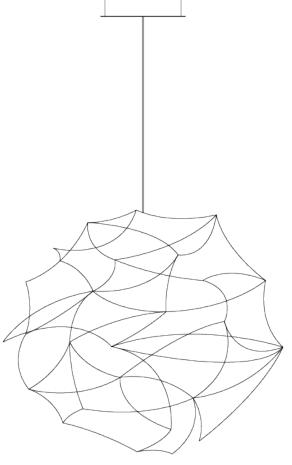

## TESS GLOBE SUSPENSION by Jan Pauwels

Because of its round shape the Tess Globe is well suited to every interior. Whether its modern or classic. The lamp is slightly more frivolous because of its curved rods. The Tess Globe is available as a single suspension. By mixing different sizes or even finishes you can create an astonishing composition.

DIMENSIONS

Ø 80 cm 31.5 inch

CANOPY

Ø 20 cm 7.9 inchH 5 cm 2 inch

CABLELENGTH Up to 200 cm 78 inch LIGHTSOURCE

49x led, 12V/0.6W, 2800K, 1470 LM, CRI>95

INCLUDED

Yes