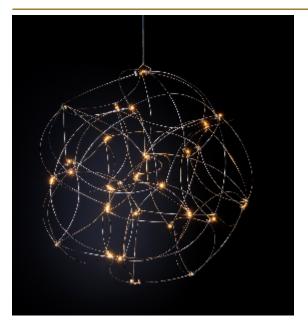

## TESS GLOBE SUSPENSION by Jan Pauwels

Because of its round shape the Tess Globe is well suited to every interior. Whether its modern or classic. The lamp is slightly more frivolous because of its curved rods. The Tess Globe is available as a single suspension. By mixing different sizes or even finishes you can create an astonishing composition.

DIMENSIONS

Ø 80 cm 31.5 inch

CANOPY

Ø 20 cm 7.9 inchH 5 cm 2 inch

CABLELENGTH Up to 200 cm 78 inch LIGHTSOURCE

49x led, 12V/0.6W, 2800K, 1470 LM, CRI>95

INCLUDED

Yes