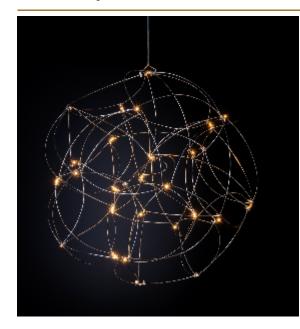

## **TESS GLOBE** SUSPENSION by Jan Pauwels

Because of its round shape the Tess Globe is well suited to every interior. Whether its modern or classic. The lamp is slightly more frivolous because of its curved rods. The Tess Globe is available as a single suspension. By mixing different sizes or even finishes you can create an astonishing composition.