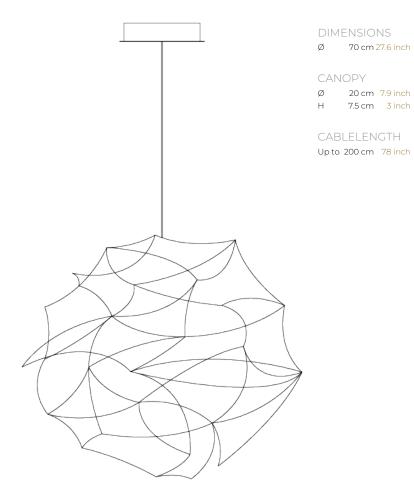

## **TESS GLOBE** SUSPENSION by Jan Pauwels

Because of its round shape the Tess Globe is well suited to every interior. Whether its modern or classic. The lamp is slightly more frivolous because of its curved rods. The Tess Globe is available as a single suspension. By mixing different sizes or even finishes you can create an astonishing composition.