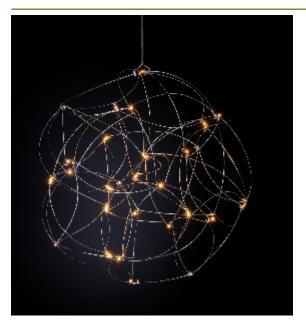

## TESS GLOBE SUSPENSION by Jan Pauwels

Because of its round shape the Tess Globe is well suited to every interior. Whether its modern or classic. The lamp is slightly more frivolous because of its curved rods. The Tess Globe is available as a single suspension. By mixing different sizes or even finishes you can create an astonishing composition.

DIMENSIONS

ð 60 cm 23.6 inch

CANOPY

Ø 20 cm 7.9 inchH 5 cm 2 inch

CABLELENGTH Up to 200 cm 78 inch LIGHTSOURCE

27x led, 12V/0.6W, 2800K, 810 LM, CRI>95

INCLUDED

Yes