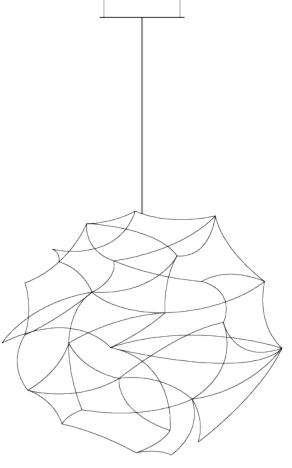

## TESS GLOBE SUSPENSION by Jan Pauwels

Because of its round shape the Tess Globe is well suited to every interior. Whether its modern or classic. The lamp is slightly more frivolous because of its curved rods. The Tess Globe is available as a single suspension. By mixing different sizes or even finishes you can create an astonishing composition.

DIMENSIONS

ð 60 cm 23.6 inch

CANOPY

Ø 20 cm 7.9 inchH 5 cm 2 inch

CABLELENGTH Up to 200 cm 78 inch LIGHTSOURCE

27x led, 12V/0.6W, 2800K, 810 LM, CRI>95

INCLUDED

Yes