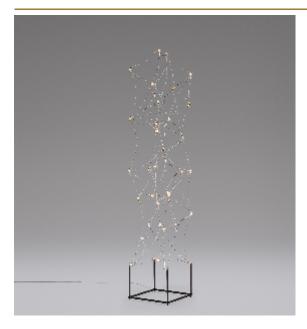

## TESS FLOORLAMP by Jan Pauwels

As an extension of the Tess series. A very subtle frame is carrying the light sculpture without affecting its unique appearance. Perfect in an open space, in front of a wall or in a corner.

DIMENSIONS

L 30 cm 11.8 inch H 160 cm 63 inch W 30 cm 11.8 inch

CANOPY

CABLELENGTH
Up to 200 cm 78 inch

LIGHTSOURCE 31x led, 12V/0.6W, 2800K, 930 LM, CRI>95

INCLUDED

Yes

 FINISH
 TYPE.NF