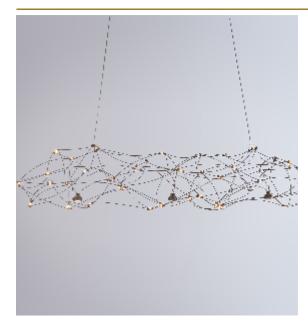

# TESS SUSPENSION by Jan Pauwels

The floating curved satellite is both elegant and organized. LED circuit boards and tiny metal rods are giving this lamp its structure and shape. 2/3 of the lights goes down and 1/3 goes up.

### DIMENSIONS

L 200 cm 78.7 inch H 30 cm 11.8 inch W 40 cm 15.7 inch