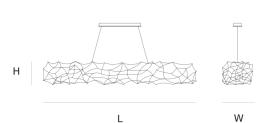

## **Product data sheet**

Date: May 19th 2024





# TESS SUSPENSION by Jan Pauwels

The floating curved satellite is both elegant and organized. LED circuit boards and tiny metal rods are giving this lamp its structure and shape. 2/3 of the lights goes down and 1/3 goes up.



### DIMENSIONS

L 200 cm 78.7 inch H 30 cm 11.8 inch W 40 cm 15.7 inch

#### CANOPY

L 54 cm 21.3 inch H 4.5 cm 1.8 inch W 10 cm 3.9 inch

CABLELENGTH Up to 200 cm 78 inch

#### IGHTSOURCE

51x led, 12V/0.6W, 2800K, 1530 LM, CRI>95

## INCLUDED

Yes

C KG KG 2 200x65x50cm

60x30x25cm

FINISH TYPE.NR
Nickel 11-9312
Brass 11-9312-2
Blackbrass 11-9312-4

TYPE Suspension

Black canopy with cover plate in matching colour of the fixture. Leading and trailing edge
STANDARD dimmable. Nickel, natural brass, blackened natural brass. Brass will turn darker in time and

can show stains.

**OPTIONAL** 

TRANSFORMER/DRIVER SCPower KVF-12060-TDW

DIMMING leading and trailing edge

CLASSIFICATION UL no

IP20 yes

## Quasar Holland BV®

Burgstraat 2 4283GG Giessen The Netherlands T. + 31 - (0)183 - 44788