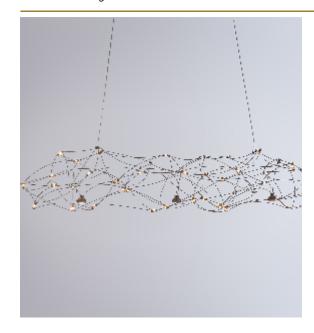

# TESS SUSPENSION by Jan Pauwels

The floating curved satellite is both elegant and organized. LED circuit boards and tiny metal rods are giving this lamp its structure and shape. 2/3 of the lights goes down and 1/3 goes up.

### DIMENSIONS

L 180 cm70.9 inch H 30 cm 11.8 inch W 40 cm 15.7 inch