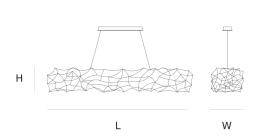

## **Product data sheet**

Date: May 19th 2024





# TESS SUSPENSION by Jan Pauwels

The floating curved satellite is both elegant and organized. LED circuit boards and tiny metal rods are giving this lamp its structure and shape. 2/3 of the lights goes down and 1/3 goes up.



### DIMENSIONS

L 180 cm70.9 inch H 30 cm 11.8 inch W 40 cm 15.7 inch

#### CANOPY

L 54 cm 21.3 inch H 4.5 cm 1.8 inch W 10 cm 3.9 inch

CABLELENGTH Up to 200 cm 78 inch

#### IGHTSOURCE

46x led, 12V/0.6W, 2800K, 1380 LM, CRI>95

## INCLUDED

Yes

KG KG

2 5 200x65x50cm 2.5 3 60x30x25cm FINISH TYPE.NR Nickel 11-9311

Brass 11-9311-2 Blackbrass 11-9311-4

TYPE Suspension

Black canopy with cover plate in matching colour of the fixture. Leading and trailing edge
STANDARD dimmable. Nickel, natural brass, blackened natural brass. Brass will turn darker in time and

can show stains.

**OPTIONAL** 

TRANSFORMER/DRIVER SCPower KVF-12030-TDW

DIMMING leading and trailing edge

CLASSIFICATION UL no

IP20 yes

## Quasar Holland BV®

Burgstraat 2 4283GG Giessen The Netherlands T. + 31 - (0)183 -