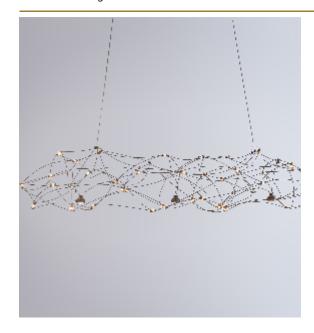

# TESS SUSPENSION by Jan Pauwels

The floating curved satellite is both elegant and organized. LED circuit boards and tiny metal rods are giving this lamp its structure and shape. 2/3 of the lights goes down and 1/3 goes up.