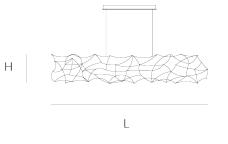

### **Product data sheet**

Date: May 19th 2024

# QUASAR

FINISH

Blackbrass

Nickel

TYPE.NR

11-9314-1

11-9314-2

11-9314-4



# TESS SUSPENSION by Jan Pauwels

The floating curved satellite is both elegant and organized. LED circuit boards and tiny metal rods are giving this lamp its structure and shape. 2/3 of the lights goes down and 1/3 goes up.





W

#### DIMENSIONS

L 150 cm 59.1 inch H 30 cm 11.8 inch W 40 cm 15.7 inch

#### CANOPY

L 54 cm 21.3 inch H 4.5 cm 1.8 inch W 10 cm 3.9 inch

## CABLELENGTH Up to 200 cm 78 inch

LIGHTSOURCE 38x led. 12V/0.6W.

38x led, 12V/0.6W, 2800K, 1140 LM, CRI>95

### INCLUDED

Yes

KG KG

5 45x40x205cm 5 3 60x30x25cm

TYPE

Suspension

STANDARD

Black canopy with cover plate in matching colour of the fixture. Leading and trailing edge dimmable. Nickel, natural brass, blackened natural brass. Brass will turn darker in time and can show stains.

OPTIONAL

TRANSFORMER/DRIVER

DIMMING

CLASSIFICATION

UL no IP20 yes

**ENERGY LABEL** 

YEAR OF DESIGN 2020

### Quasar Holland BV®

Burgstraat 2 4283GG Giessen The Netherlands T. +31-(0)183-447887 info@quasar.nl www.quasar.nl