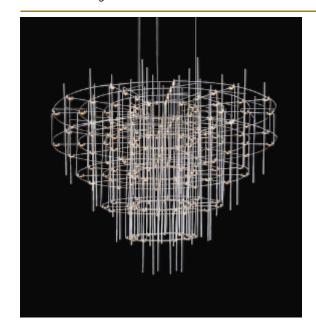

## SPY CHANDELIER by Jan Pauwels

The luxurious atmosphere of the past in a new configuration. Symmetrical circles in a conical shape. The circuit boards have leds on both sides. 2/3 of the light goes down and 1/3 goes up.

DIMENSIONS

Ø 140.655.4 inch cm

H 115 cm 45.3 inch

CANOPY

Ø 35.5 cm 13.9 inchH 6.5 cm 2.6 inch

CABLELENGTH
Up to 200 cm 78 inch

IGHTSOURCE

324x led, 12V/0.6W, 2800K, 9720 LM, CRI>95

INCLUDED

Yes

 FINISH TYPE.NR

Nickel

Blackbrass

11-9302 11-9302-2

11-9302-2

TYPE Chandelier