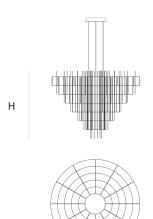

DIMENSIONS

Ø 140.655.4 inch cm

H 115 cm 45.3 inch

CANOPY

Ø 35.5 cm 13.9 inchH 6.5 cm 2.6 inch

CABLELENGTH
Up to 200 cm 78 inch

IGHTSOURCE

324x led, 12V/0.6W, 2800K, 9720 LM, CRI>95