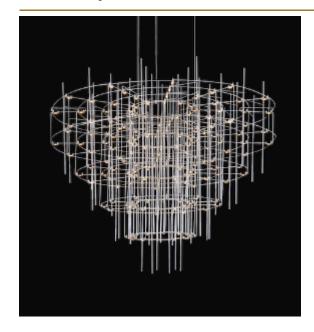

## SPY CHANDELIER by Jan Pauwels

The luxurious atmosphere of the past in a new configuration. Symmetrical circles in a conical shape. The circuit boards have leds on both sides. 2/3 of the light goes down and 1/3 goes up.

DIMENICIONIC

Ø 100 cm 39.4 inchH 85 cm 33.5 inch

CANOPY

Ø 35.5 cm 13.9 inchH 6.5 cm 2.6 inch

CABLELENGTH
Up to 200 cm 78 inch

LIGHTSOURCE

168x led, 12V/0.6W, 2800K, 5040 LM, CRI>95

INCLUDED