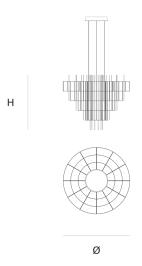

DIMENICIONIC

Ø 100 cm 39.4 inchH 85 cm 33.5 inch

CANOPY

Ø 35.5 cm 13.9 inchH 6.5 cm 2.6 inch

CABLELENGTH
Up to 200 cm 78 inch

LIGHTSOURCE

168x led, 12V/0.6W, 2800K, 5040 LM, CRI>95

INCLUDED