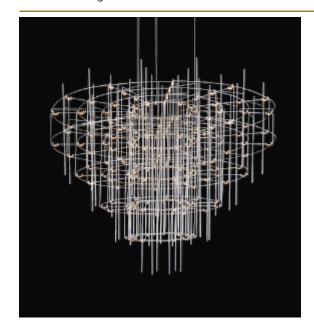

## SPY CHANDELIER by Jan Pauwels

The luxurious atmosphere of the past in a new configuration. Symmetrical circles in a conical shape. The circuit boards have leds on both sides. 2/3 of the light goes down and 1/3 goes up.

DIMENSIONS

Ø 80 cm 31.5 inchH 72.5 cm 28.5 inch

CANOPY

Ø 35.5 cm 13.9 inchH 6.5 cm 2.6 inch

CABLELENGTH
Up to 200 cm 78 inch

LIGHTSOURCE

108x led, 12V/0.6W, 2800K, 3240 LM, CRI>95

INCLUDED