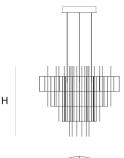

DIMENSIONS

Ø 80 cm 31.5 inchH 72.5 cm 28.5 inch

CANOPY

Ø 35.5 cm 13.9 inchH 6.5 cm 2.6 inch

CABLELENGTH
Up to 200 cm 78 inch

LIGHTSOURCE

108x led, 12V/0.6W, 2800K, 3240 LM, CRI>95

INCLUDED