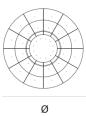

DIMENSIONS

Ø 80 cm 31.5 inchH 72.5 cm 28.5 inch

CANOPY

Ø 35.5 cm 13.9 inchH 6.5 cm 2.6 inch

CABLELENGTH
Up to 200 cm 78 inch

LIGHTSOURCE

108x led, 12V/0.6W, 2800K, 3240 LM, CRI>95

INCLUDED