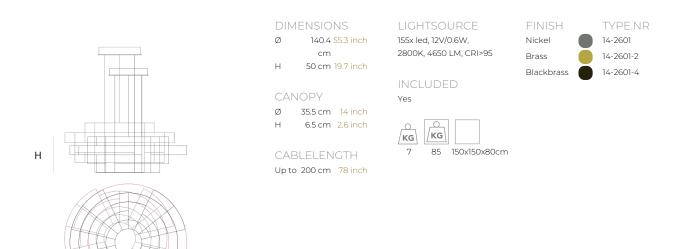

Ø

| TYPE               | Chandelier                                                                                                                                                                                                     |
|--------------------|----------------------------------------------------------------------------------------------------------------------------------------------------------------------------------------------------------------|
| STANDARD           | Black canopy with cover plate in matching colour of the fixture. Leading and trailing edge<br>dimmable. Nickel, natural brass, blackened natural brass. Brass will turn darker in time and<br>can show stains. |
| OPTIONAL           | 2400K.                                                                                                                                                                                                         |
| TRANSFORMER/DRIVER | SCPower KVF-12100-TDW                                                                                                                                                                                          |
| DIMMING            | leading and trailing edge                                                                                                                                                                                      |
| CLASSIFICATION     | UL no<br>IP20 yes                                                                                                                                                                                              |