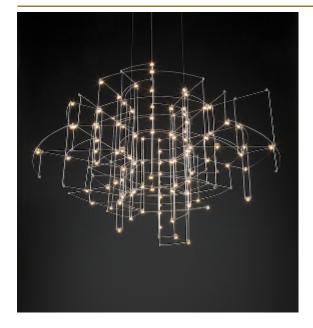

## SPECTRE CHANDELIER

by Jan Pauwels

Various Halorings visible on a cloudy day. An asymmetric composition of various rings but completely in balance. The circuitboards have leds on both sides. 2/3 of the light goes down and 1/3 goes up.