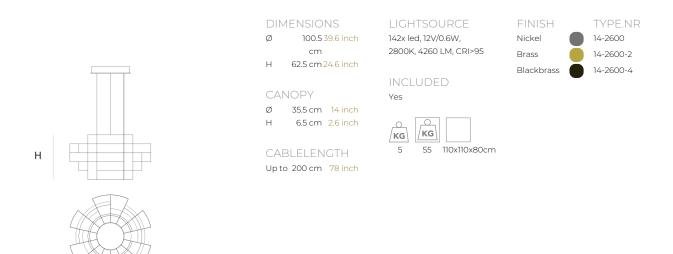

Ø

| ТҮРЕ               | Chandelier                                                                                                                                                                                                     |
|--------------------|----------------------------------------------------------------------------------------------------------------------------------------------------------------------------------------------------------------|
| STANDARD           | Black canopy with cover plate in matching colour of the fixture. Leading and trailing edge<br>dimmable. Nickel, natural brass, blackened natural brass. Brass will turn darker in time and<br>can show stains. |
| OPTIONAL           | 2400К.                                                                                                                                                                                                         |
| TRANSFORMER/DRIVER | SCPower KVF-12100-TDW                                                                                                                                                                                          |
| DIMMING            | leading and trailing edge                                                                                                                                                                                      |
| CLASSIFICATION     | UL no<br>IP20 yes                                                                                                                                                                                              |