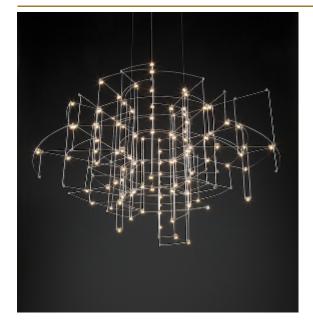

## SPECTRE CHANDELIER

by Jan Pauwels

Various Halorings visible on a cloudy day. An asymmetric composition of various rings but completely in balance. The circuitboards have leds on both sides. 2/3 of the light goes down and 1/3 goes up.