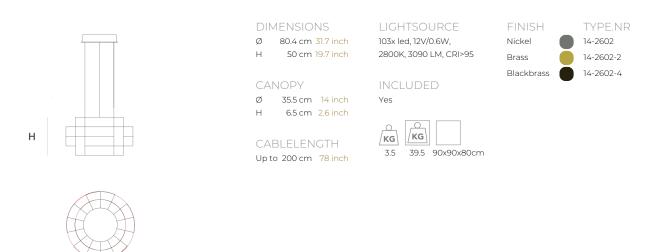

| TYPE               | Chandelier                                                                                                                                                                                                     |
|--------------------|----------------------------------------------------------------------------------------------------------------------------------------------------------------------------------------------------------------|
| STANDARD           | Black canopy with cover plate in matching colour of the fixture. Leading and trailing edge<br>dimmable. Nickel, natural brass, blackened natural brass. Brass will turn darker in time and<br>can show stains. |
| OPTIONAL           | 2400K.                                                                                                                                                                                                         |
| TRANSFORMER/DRIVER | SCPower KVF-12060-TDW                                                                                                                                                                                          |
| DIMMING            | leading and trailing edge                                                                                                                                                                                      |
| CLASSIFICATION     | UL no<br>IP20 yes                                                                                                                                                                                              |