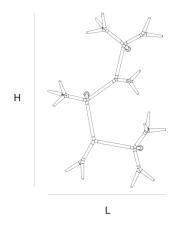

#### DIMENSIONS FINISH TYPE.NR 7x led, 4.6W, 2700K, 14-15305-1 L 110 cm 43.3 inch Aluminium 180 cm 70.9 inch 2632 LM, CRI>90 Н polished W 90 cm 35.4 inch White 14-15305 INCLUDED CANOPY Yes L 35 cm 13.8 inch 5 cm 2 inch Н O KG O KG W 10 cm 3.9 inch CABLELENGTH Up to 0 cm 0 inch