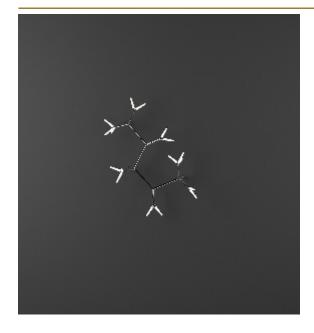

### SPARKS W01 WALL-LAMP

by Daniel Becker

There are many preconfigured standard models and sets of Sparks suspension or Sparks wall lamp for the basic needs. Every module can be rotated freely in 360°, making the whole system easily adaptable to every possible situation. Assembling is easy due to the prewired modules that can be plugged together.

#### DIMENSIONS FINISH TYPE.NR 7x led, 4.6W, 2700K, 14-15305-1 L 110 cm 43.3 inch Aluminium 180 cm 70.9 inch 2632 LM, CRI>90 Н polished W 90 cm 35.4 inch White 14-15305 INCLUDED CANOPY Yes L 35 cm 13.8 inch 5 cm 2 inch Н O KG O KG W 10 cm 3.9 inch CABLELENGTH Up to 0 cm 0 inch