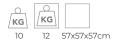

#### DIMENSIONS

L 300 cm 118.1 inch H 80 cm 31.5 inch W 100 cm 39.4 inch

#### CANOPY

L 35 cm 13.8 inch H 5 cm 2 inch W 10 cm 3.9 inch

CABLELENGTH
Up to 0 cm 0 inch