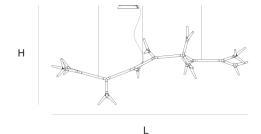

## **Product data sheet**

Date: May 4th 2024





# SPARKS P05 SUSPENSION by Daniel Becker

There are many preconfigured standard models and sets of Sparks suspension or Sparks wall lamp for the basic needs. Every module can be rotated freely in 360°, making the whole system easily adaptable to every possible situation. Assembling is easy due to the prewired modules that can be plugged together.

#### DIMENSIONS

L 300 cm 118.1 inch H 80 cm 31.5 inch W 100 cm 39.4 inch

#### CANOPY

L 35 cm 13.8 inch H 5 cm 2 inch W 10 cm 3.9 inch

CABLELENGTH
Up to 0 cm 0 inch

#### LIGHTSOURCE

10x led, 4.6W, 2700K, 3760 LM

INCLUDED

Yes



FINISH Aluminium

polished

White

TYPE.NR 14-15200-1

14-15200



TYPE Suspension

STANDARD The fixture is supplied with driver. Not dimmable

**OPTIONAL** 

TRANSFORMER/DRIVER Meanwell HLG-120H-24B

DIMMING n/a

CLASSIFICATION UL no IP20 yes

ENERGY LABEL led integrated A / A+ / A++

### Quasar Holland BV®

Burgstraat 2 4283GG Giessen The Netherlands T. + 31 - (0)183 - 447887 info@quasar.nl www.quasar.nl