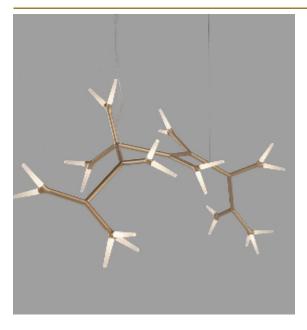

# SPARKS P05 SUSPENSION by Daniel Becker

There are many preconfigured standard models and sets of Sparks suspension or Sparks wall lamp for the basic needs. Every module can be rotated freely in 360°, making the whole system easily adaptable to every possible situation. Assembling is easy due to the prewired modules that can be plugged together.