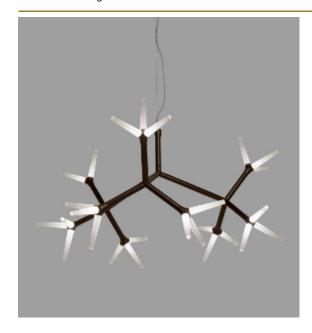

## SPARKS P03 SUSPENSION by Daniel Becker

There are many preconfigured standard models and sets of Sparks suspension or Sparks wall lamp for the basic needs. Every module can be rotated freely in 360°, making the whole system easily adaptable to every possible situation. Assembling is easy due to the prewired modules that can be plugged together.

DIMENSIONS

Ø 137 cm 53.9 inchH 80 cm 31.5 inch

CANOPY

Ø 25 cm 9.8 inchH 5.5 cm 2.2 inch

CABLELENGTH Up to 200 cm 78 inch IGHTSOURCE

9x led, 4.6W, 2700K, 3384 LM

INCLUDED

Yes