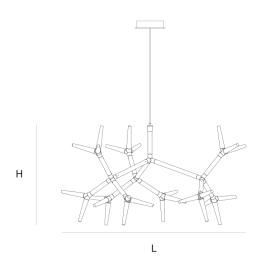

DIMENSIONS

Ø 137 cm 53.9 inchH 80 cm 31.5 inch

CANOPY

Ø 25 cm 9.8 inchH 5.5 cm 2.2 inch

CABLELENGTH Up to 200 cm 78 inch IGHTSOURCE

9x led, 4.6W, 2700K, 3384 LM

INCLUDED

Yes