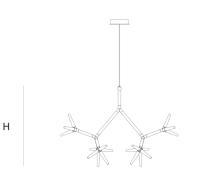

Ø

DIMENCIONIC

L 130 cm 51.2 inch H 98 cm 38.6 inch W 73 cm 28.7 inch

#### CANOPY

Ø 20 cm 7.9 inchH 5.5 cm 2.2 inch

CABLELENGTH Up to 200 cm 78 inch IGHTSOURCE

6x led, 4.6W, 2700K, 2256 LM

INCLUDED

Yes

7 8 57x57x57cm

FINISH Aluminium