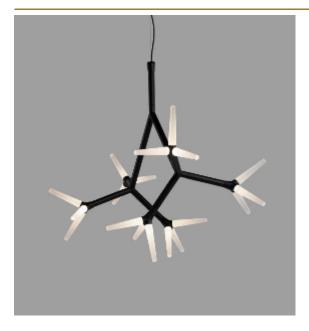

# SPARKS P02 SUSPENSION by Daniel Becker

There are many preconfigured standard models and sets of Sparks suspension or Sparks wall lamp for the basic needs. Every module can be rotated freely in 360°, making the whole system easily adaptable to every possible situation. Assembling is easy due to the prewired modules that can be plugged together.

Ø

DIMENCIONIC

L 130 cm 51.2 inch H 98 cm 38.6 inch W 73 cm 28.7 inch

#### CANOPY

Ø 20 cm 7.9 inchH 5.5 cm 2.2 inch

CABLELENGTH Up to 200 cm 78 inch IGHTSOURCE

6x led, 4.6W, 2700K, 2256 LM

INCLUDED

Yes

7 8 57x57x57cm

FINISH Aluminium

polished

White

14

TYPE.NR 14-15309-1

14-15309

TYPE Suspension

STANDARD The fixture is supplied with driver. Not dimmable

**OPTIONAL** 

TRANSFORMER/DRIVER Meanwell LPV-35-24

DIMMING n/a

CLASSIFICATION UL no IP20 yes

ENERGY LABEL led integrated A / A+ / A++